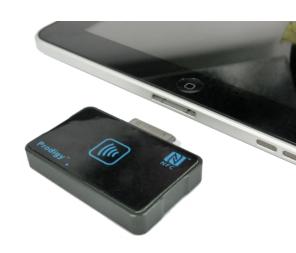

## Setting-up the Device

- 1) Keep your iPad on and Plug iNFC in the 30-pin connector of it.
- 2) After viewing the Red LED of iNFC turned on, launch your iNFC apps, which could

be downloaded from the Apple Store.

## NFC Read/Write

After you logging in, follow the App instructions and put the contact-less smart card on

top of iNFC when you are asked to do so. The card will be read or written immediately you do it.