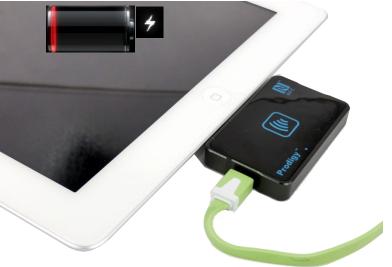

## Charge iPad Continuously

To charge your iPad, connect USB cable to iNFC macro-USB connector on side of the device.